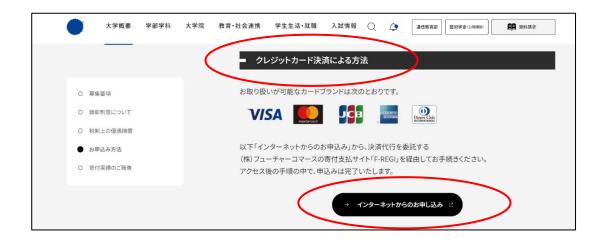

## 1. Visit our URYU YOUTH website.

https://www.kyoto-art.ac.jp/info/donation/

2. Go to the Credit Card Payment, then select From the Internet .